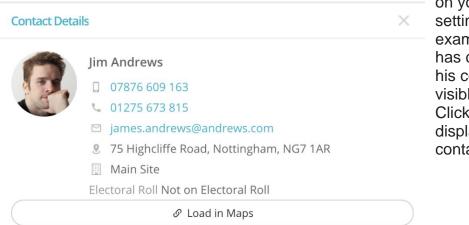

## The example below is not from St Michaels.

Remember, you'll only be able to view the contact details of others based on their personal privacy settings, and they'll only be able to see your contact details based

on your privacy settings. In the example below, Jim has chosen to set all his contact details visible to others. Clicking on a contact displays a pop up contact card. When first logging in to My ChurchSuite, you may see the following message on the **Home** page alerting you that <u>none</u> of your basic contact details, including your name, are visible to others in My ChurchSuite.