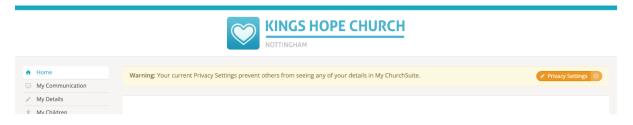

on your privacy settings. In the example below, Jim has chosen to set all his contact details visible to others. Clicking on a contact displays a pop up contact card. When first logging in to My ChurchSuite, you may see the following message on the **Home** page alerting you that <u>none</u> of your basic contact details, including your name, are visible to others in My ChurchSuite.

## How to review your privacy settings

Click the **Privacy Settings** button on the **Home** page.

|                  | KINGS HOPE CHURCH                                                                                        |                  |
|------------------|----------------------------------------------------------------------------------------------------------|------------------|
| ♠ Home           | Warning: Your current Privacy Settings prevent others from seeing any of your details in My ChurchSuite. | Privacy Settings |
| My Communication |                                                                                                          |                  |
| / My Details     |                                                                                                          |                  |
| * My Children    |                                                                                                          |                  |